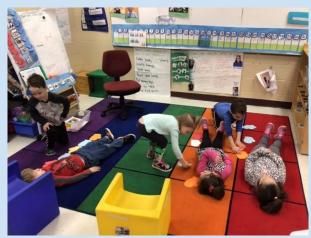

### Happy New Year!

We return to school, re-establishing our routines. We continue our brief winter study, reading stories about winter and learning through winter themed small groups.

Measuring with Mittens

Due to all of the holiday festivities, we have some small groups to finish up. We continue measuring how tall our peers are using mittens. We count the mittens and discover how many mittens tall our friends are. After reading the story The Mitten, students drew and wrote about what animal lives in their mitten. This will create a class book, to be added to our library! Lastly, we are wrapping up using straws, playdoh, tooth picks, and pipe cleaners to build a home for an animal, just like in the story The Mitten.